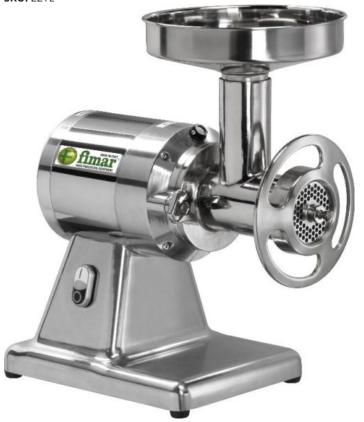

Polished aluminium structure with stainless steel hopper - Machine with a completely removable grinding unit that allows it to be placed in the refrigerator without having to remove minced meat residues after each use in accordance with the HACCP hygiene standards - the grinding unit in stainless steel AISI 304 can be washed in the dishwasher - low voltage controls - meat inlet ø 52 mm - oiled gear motor. Equipped with enterprise system with stainless steel plate (holes ø 6 mm) and self-sharpening stainless steel knife.